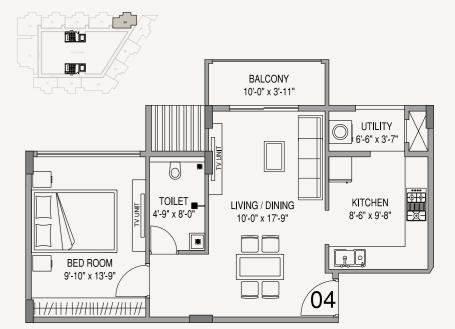

### **APARTMENT FLOOR PLAN**

| Type A - 1 BHK          |  |
|-------------------------|--|
| East Facing - 900 Sq.ft |  |

| Туре В - | 1 BHK |
|----------|-------|
|----------|-------|

West Facing - 900 Sq.ft

Туре С - 1 ВНК

#### Type D - 1 BHK

East Facing - 900 Sq.ft

West Facing - 900 Sq.ft