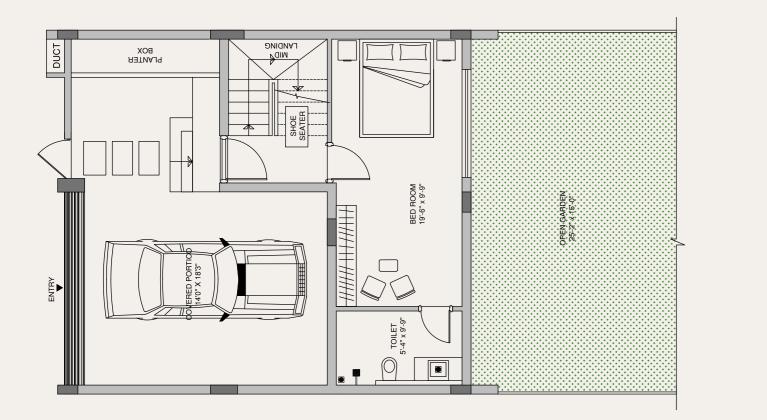

#### Villa Statement

| Built-up Area | 3,850 Sqft |
|---------------|------------|
| UDS           | 1,643 Sqft |

SECOND FLOOR

STILT FLOOR

FIRST FLOOR

| Built-up Area | 2,750 Sqft |  |
|---------------|------------|--|
| JDS           | 1,250 Sqft |  |