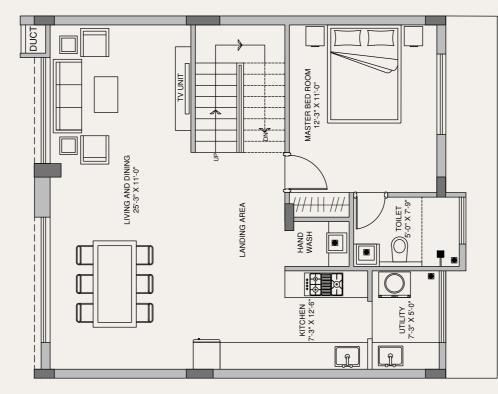

#### Villa Statement

| Built-up Area | 3,850 Sqft |
|---------------|------------|
| UDS           | 1,643 Sqft |

SECOND FLOOR

STILT FLOOR

FIRST FLOOR

| Built-up Area | 2,750 Sqft |  |
|---------------|------------|--|
| JDS           | 1,250 Sqft |  |