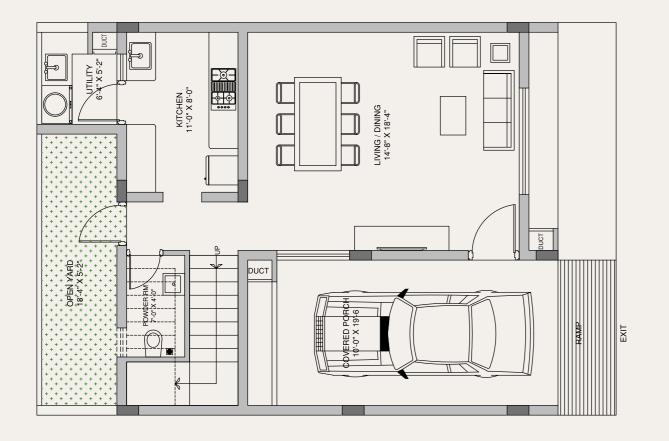

# Master Plan

STILT FLOOR

FIRST FLOOR

#### Villa Statement

| Built-up Area | 3,850 Sqft |
|---------------|------------|
| UDS           | 1,643 Sqft |

SECOND FLOOR

STILT FLOOR

FIRST FLOOR

| Built-up Area | 2,750 Sqft |  |
|---------------|------------|--|
| JDS           | 1,250 Sqft |  |

#### STILT FLOOR