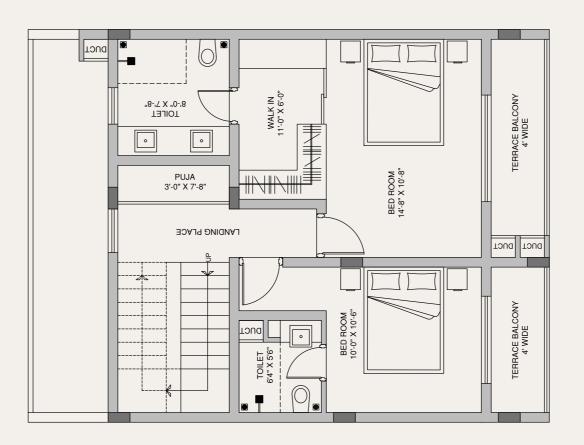

# Master Plan

STILT FLOOR

FIRST FLOOR

#### Villa Statement

| Built-up Area | 3,850 Sqft |
|---------------|------------|
| UDS           | 1,643 Sqft |

SECOND FLOOR

STILT FLOOR

FIRST FLOOR

| Built-up Area | 2,750 Sqft |  |
|---------------|------------|--|
| JDS           | 1,250 Sqft |  |

#### Villa Statement

| Built-up Area | 2,750 | Sqft |
|---------------|-------|------|
| UDS           | 1,250 | Sqft |

SECOND FLOOR

FIRST FLOOR