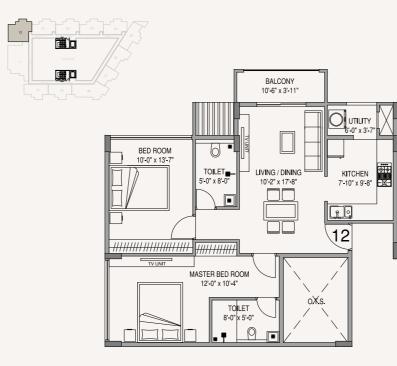

### Spatial Luxury - The Distinguishing Mark Of ELV Akruti Ark

- Roomier Luxury Indoors Designed bigger for better floor efficiency
- Triple Storey Homes The new dimension of living experience
- Wider and Taller Windows Truly well-lit and airy rooms
- Larger Parking Car Parking + Bike Parking

- Broader Backyard
   Larger open space
- Walk-in Wardrobes

More storage space in modern walk-in cupboards

### **APARTMENT FLOOR PLAN**





| Type A - 1 BHK          |  |
|-------------------------|--|
| East Facing - 900 Sq.ft |  |



| Туре В - | 1 BHK |
|----------|-------|
|----------|-------|

West Facing - 900 Sq.ft





Туре С - 1 ВНК



#### Type D - 1 BHK

East Facing - 900 Sq.ft

West Facing - 900 Sq.ft

### **APARTMENT FLOOR PLAN**





#### Type B -1 BHK

North Facing - 900 Sq.ft



Туре А - 2 ВНК

West Facing - 1255 Sq.ft





West Facing - 1300 Sq.ft



### **APARTMENT FLOOR PLAN**



West Facing - 2010 Sq.ft









### WORLD CLASS AMENITIES





**Grand Reception** 



Swimming Pool



Multi-Purpose Hall

Nature Trail to Nearby Lake



Central Park



ය

₩#

Elder Garden



Golf Putting

Indoor Badminton Court



<u>::-/; </u> ه ه

Healthcare Centre



Skating Zone



Coffee Shop

|₩₩03





Children's Play Area

Basketball Court

₽



Indoor Games

Clubhouse





Modern Gym



Dance Studio



Cricket Pitch







Golf Putting

A. Water



000000000

04 00 000

9-0-0

Coffee Shop

Kids Play Area

Basketball Court





Swimming Pool Snacks Bar

Party Hall





### COME HOME TO MORE NATURAL LIVING

It's not just architecturally splendorous homes we provide, but a