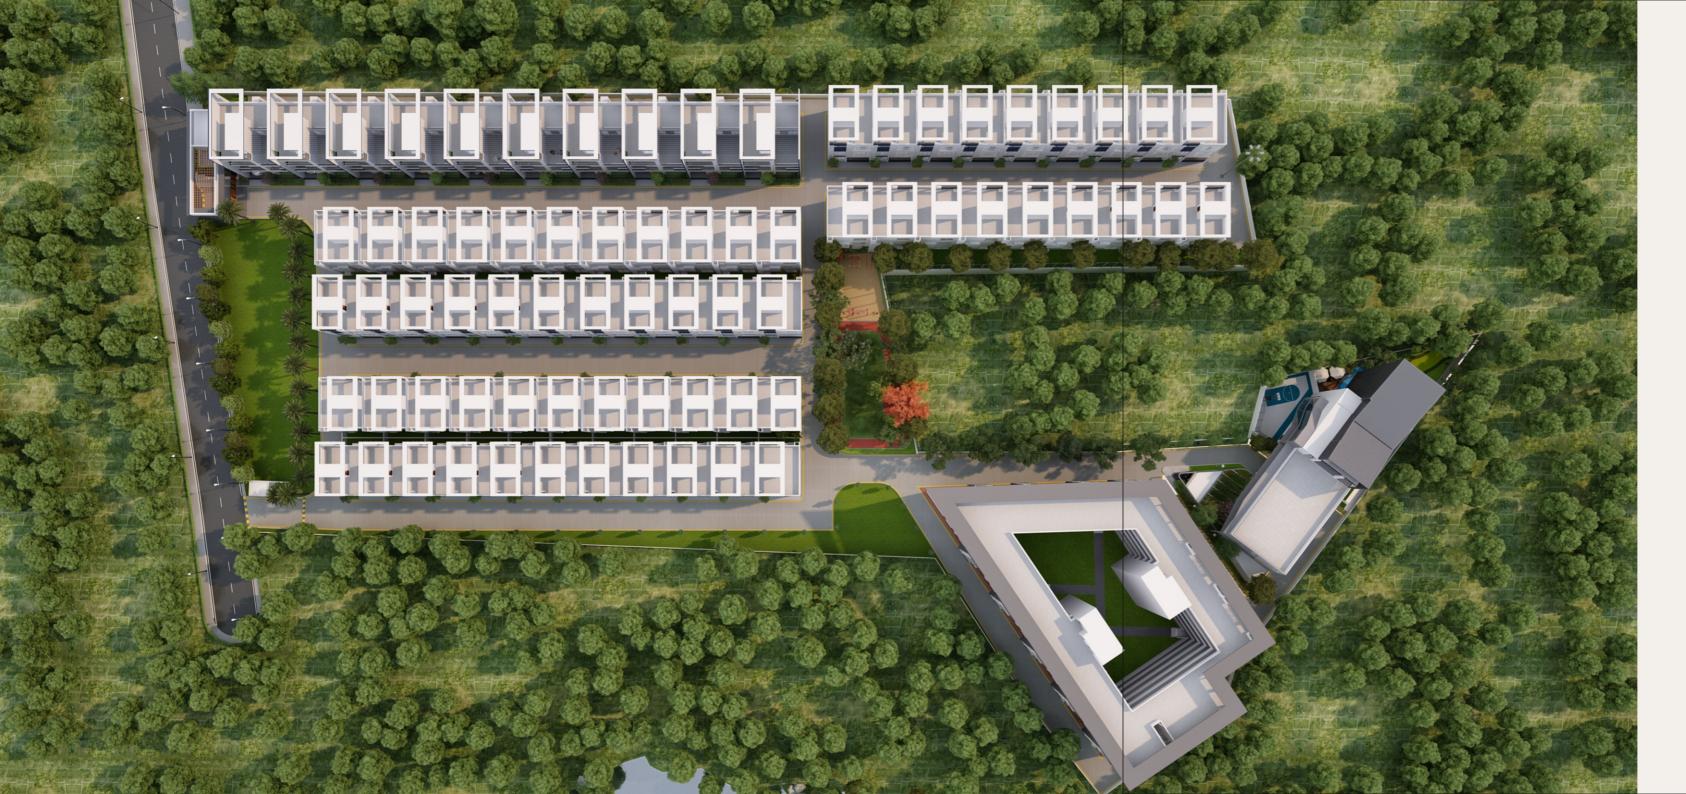

# A GRAND WELCOME

← **CANAGE** 2700 - 3850 (in Sqft.)

**2** LOCATION

Adj Shriram Smriti, Sarjapura - Attibele Road, Bengaluru

🕅 TOTAL AREA

Around 5 Acres Spread

NO. OF UNITS

72 Row Villas & 48 Flats

# Master Plan

STILT FLOOR

FIRST FLOOR