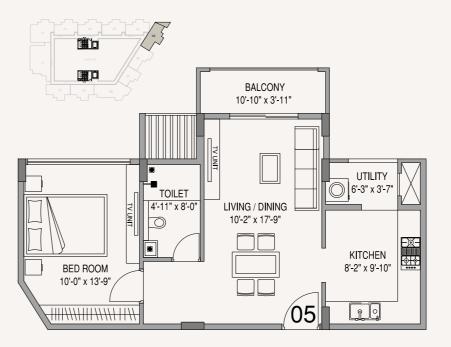

### **APARTMENT FLOOR PLAN**

| Type A - 1 BHK          |  |
|-------------------------|--|
| East Facing - 900 Sq.ft |  |

| Туре В - | 1 BHK |
|----------|-------|
|----------|-------|

West Facing - 900 Sq.ft

Туре С - 1 ВНК

#### Type D - 1 BHK

East Facing - 900 Sq.ft

West Facing - 900 Sq.ft