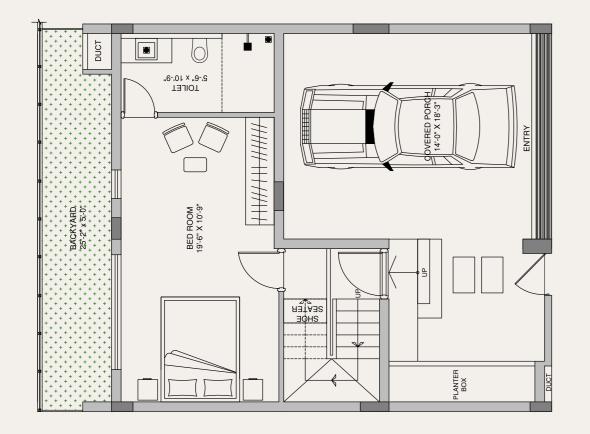

# Master Plan

STILT FLOOR

FIRST FLOOR

#### Villa Statement

| Built-up Area | 3,850 Sqft |
|---------------|------------|
| UDS           | 1,643 Sqft |

SECOND FLOOR

STILT FLOOR

FIRST FLOOR

| Built-up Area | 2,750 Sqft |  |
|---------------|------------|--|
| JDS           | 1,250 Sqft |  |