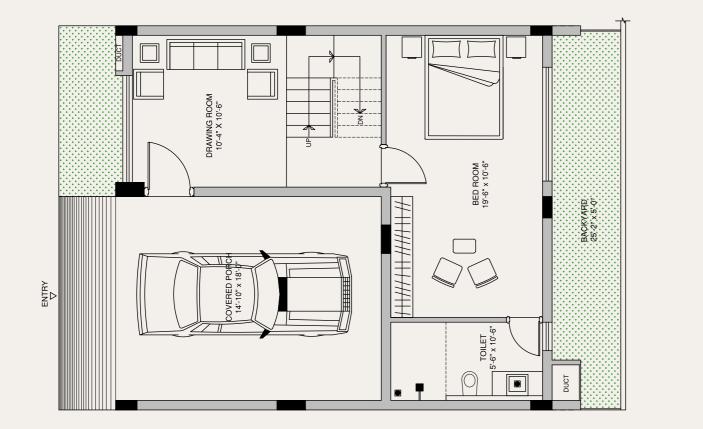

#### Villa Statement

| Built-up Area | 3,850 Sqft |
|---------------|------------|
| UDS           | 1,643 Sqft |

SECOND FLOOR

STILT FLOOR

FIRST FLOOR

| Built-up Area | 2,750 Sqft |  |
|---------------|------------|--|
| JDS           | 1,250 Sqft |  |

### Spatial Luxury - The Distinguishing Mark Of ELV Akruti Ark

- Roomier Luxury Indoors Designed bigger for better floor efficiency
- Triple Storey Homes The new dimension of living experience
- Wider and Taller Windows Truly well-lit and airy rooms
- Larger Parking Car Parking + Bike Parking

- Broader Backyard
   Larger open space
- Walk-in Wardrobes

More storage space in modern walk-in cupboards