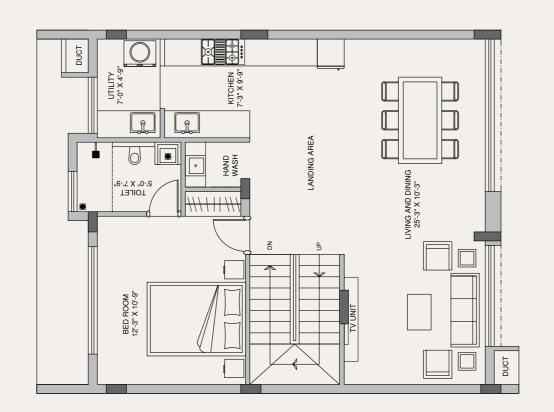

# Master Plan

STILT FLOOR

FIRST FLOOR

#### Villa Statement

| Built-up Area | 3,850 Sqft |
|---------------|------------|
| UDS           | 1,643 Sqft |

SECOND FLOOR

STILT FLOOR

FIRST FLOOR

| Built-up Area | 2,750 Sqft |  |
|---------------|------------|--|
| JDS           | 1,250 Sqft |  |