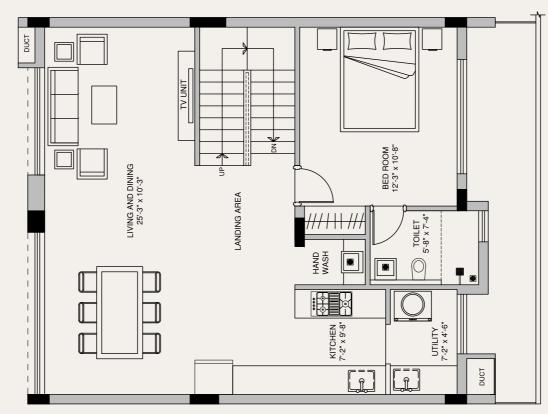

### **APARTMENT FLOOR PLAN**

| Type A - 1 BHK          |  |
|-------------------------|--|
| East Facing - 900 Sq.ft |  |

| Туре В - | 1 BHK |
|----------|-------|
|----------|-------|

West Facing - 900 Sq.ft

Туре С - 1 ВНК

#### Type D - 1 BHK

East Facing - 900 Sq.ft

West Facing - 900 Sq.ft