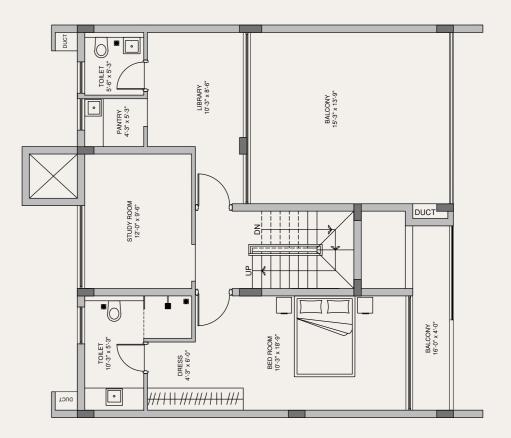

#### Villa Statement

| Built-up Area | 3,850 Sqft |
|---------------|------------|
| UDS           | 1,643 Sqft |

SECOND FLOOR

STILT FLOOR

FIRST FLOOR

| Built-up Area | 2,750 Sqft |  |
|---------------|------------|--|
| JDS           | 1,250 Sqft |  |

FIRST FLOOR

#### STILT FLOOR

#### Villa Statement

| Built-up Area | 2,750 | Sqft |
|---------------|-------|------|
| UDS           | 1,250 | Sqft |

SECOND FLOOR

FIRST FLOOR