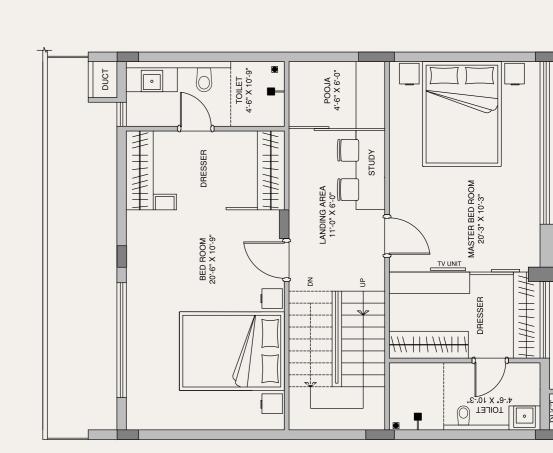

FIRST FLOOR

#### Villa Statement

| Built-up Area | 2,750 | Sqft |
|---------------|-------|------|
| UDS           | 1,250 | Sqft |

SECOND FLOOR

FIRST FLOOR