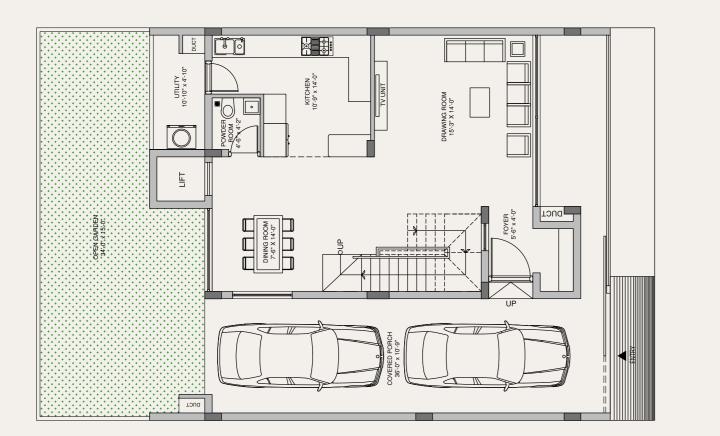

# Master Plan

STILT FLOOR

FIRST FLOOR

#### Villa Statement

| Built-up Area | 3,850 Sqft |
|---------------|------------|
| UDS           | 1,643 Sqft |

SECOND FLOOR

STILT FLOOR

FIRST FLOOR

| Built-up Area | 2,750 Sqft |  |
|---------------|------------|--|
| JDS           | 1,250 Sqft |  |