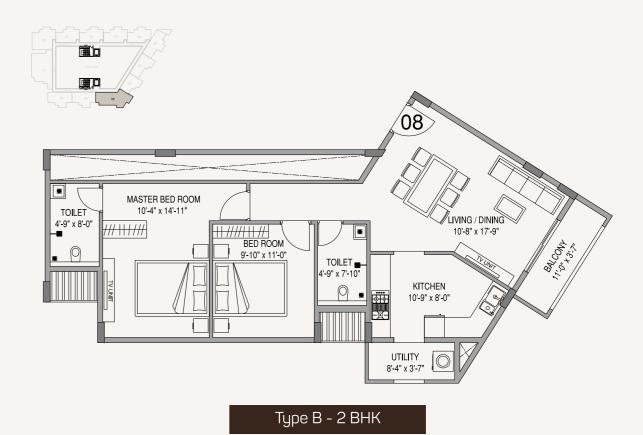

### **APARTMENT FLOOR PLAN**

| Type A - 1 BHK          |  |
|-------------------------|--|
| East Facing - 900 Sq.ft |  |

| Туре В - | 1 BHK |
|----------|-------|
|----------|-------|

West Facing - 900 Sq.ft

Туре С - 1 ВНК

#### Type D - 1 BHK

East Facing - 900 Sq.ft

West Facing - 900 Sq.ft