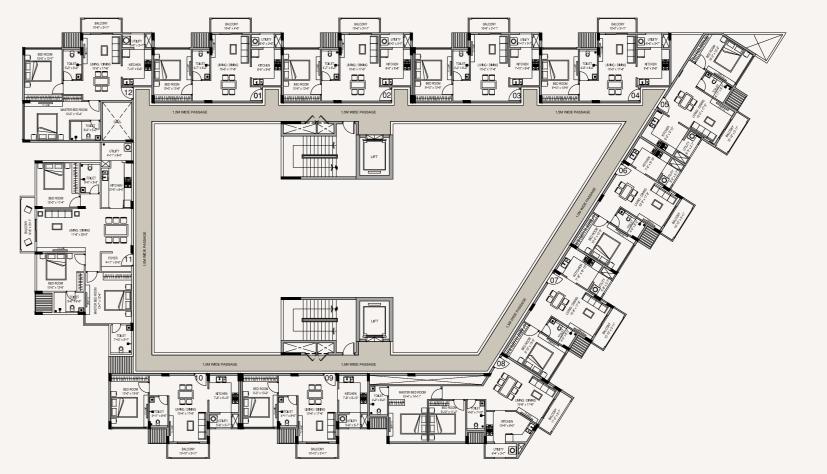

- Triple Storey Homes The new dimension of living experience
- Wider and Taller Windows Truly well-lit and airy rooms
- Larger Parking Car Parking + Bike Parking

- Broader Backyard
   Larger open space
- Walk-in Wardrobes

More storage space in modern walk-in cupboards

### **APARTMENT FLOOR PLAN**





| Type A - 1 BHK          |  |
|-------------------------|--|
| East Facing - 900 Sq.ft |  |



| Туре В - | 1 BHK |
|----------|-------|
|----------|-------|

West Facing - 900 Sq.ft





Туре С - 1 ВНК



#### Type D - 1 BHK

East Facing - 900 Sq.ft

West Facing - 900 Sq.ft

### **APARTMENT FLOOR PLAN**





#### Type B -1 BHK

North Facing - 900 Sq.ft



Туре А - 2 ВНК

West Facing - 1255 Sq.ft





West Facing - 1300 Sq.ft



### **APARTMENT FLOOR PLAN**



West Facing - 2010 Sq.ft









### WORLD CLASS AMENITIES





**Grand Reception** 



Swimming Pool



Multi-Purpose Hall

Nature Trail to Nearby Lake



Central Park



ය

₩#

Elder Garden



Golf Putting

Indoor Badminton Court



<u>::-/; </u> ه ه

Healthcare Centre



Skating Zone



Coffee Shop

|₩₩03





Children's Play Area

Basketball Court

₽



Indoor Games

Clubhouse





Modern Gym



Dance Studio



Cricket Pitch







Golf Putting

A. Water



000000000

04 00 000

9-0-0

Coffee Shop

Kids Play Area

Basketball Court





Swimming Pool Snacks Bar

Party Hall





### COME HOME TO MORE NATURAL LIVING

It's not just architecturally splendorous homes we provide, but also a salubrious environment where luxury and well-being are in total harmony. With the abundance of nature and the contemporarily desig