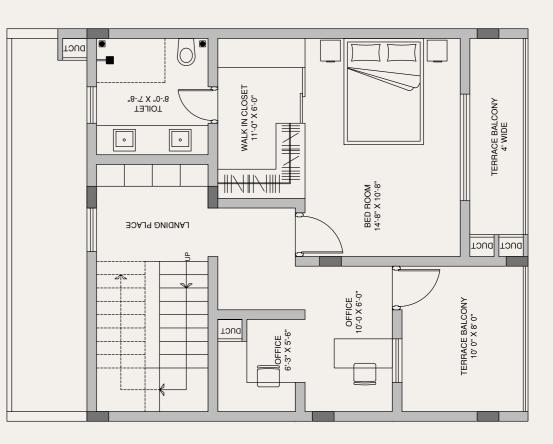

# Master Plan

STILT FLOOR

FIRST FLOOR

#### Villa Statement

| Built-up Area | 3,850 Sqft |
|---------------|------------|
| UDS           | 1,643 Sqft |

SECOND FLOOR

STILT FLOOR

FIRST FLOOR

| Built-up Area | 2,750 Sqft |  |
|---------------|------------|--|
| JDS           | 1,250 Sqft |  |

#### STILT FLOOR

| Built-up Area | 2,750 Sqft |
|---------------|------------|
| UDS           | 1,250 Sqft |

STILT FLOOR

FIRST FLOOR

| Built-up Area | 2,700 | Sqft |
|---------------|-------|------|
| UDS           | 1,200 | Sqft |