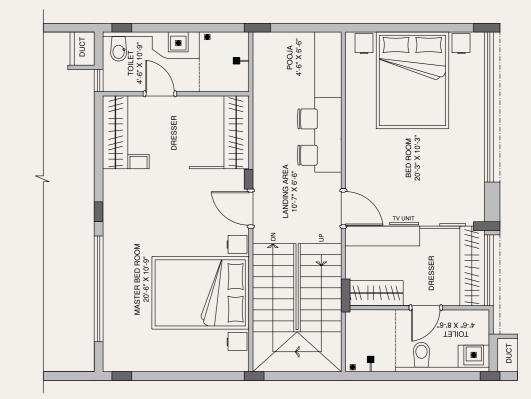

# Master Plan

STILT FLOOR

FIRST FLOOR

#### Villa Statement

| Built-up Area | 3,850 Sqft |
|---------------|------------|
| UDS           | 1,643 Sqft |

SECOND FLOOR

STILT FLOOR

FIRST FLOOR

| Built-up Area | 2,750 Sqft |  |
|---------------|------------|--|
| JDS           | 1,250 Sqft |  |