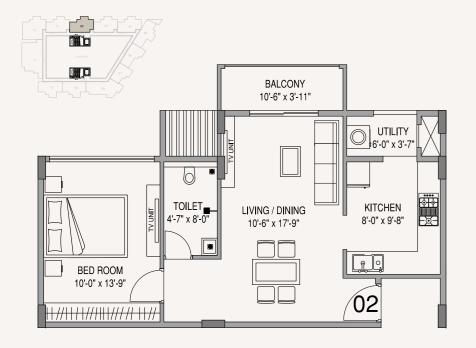

### **APARTMENT FLOOR PLAN**

| Type A - 1 BHK          |  |
|-------------------------|--|
| East Facing - 900 Sq.ft |  |

| Туре В - | 1 BHK |
|----------|-------|
|----------|-------|

West Facing - 900 Sq.ft

Туре С - 1 ВНК

#### Type D - 1 BHK

East Facing - 900 Sq.ft

West Facing - 900 Sq.ft