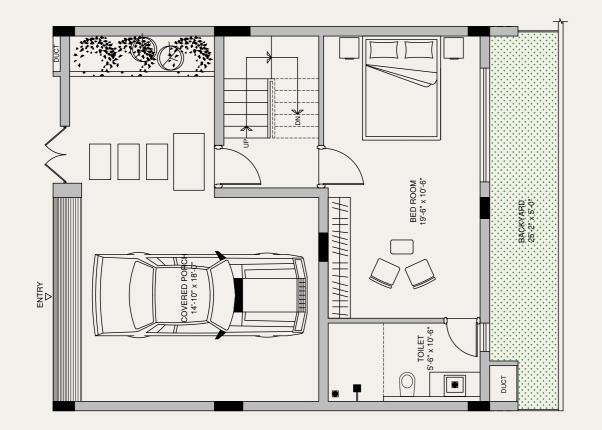

#### Villa Statement

| Built-up Area | 3,850 Sqft |
|---------------|------------|
| UDS           | 1,643 Sqft |

SECOND FLOOR

STILT FLOOR

FIRST FLOOR

| Built-up Area | 2,750 Sqft |  |
|---------------|------------|--|
| JDS           | 1,250 Sqft |  |

FIRST FLOOR

#### STILT FLOOR