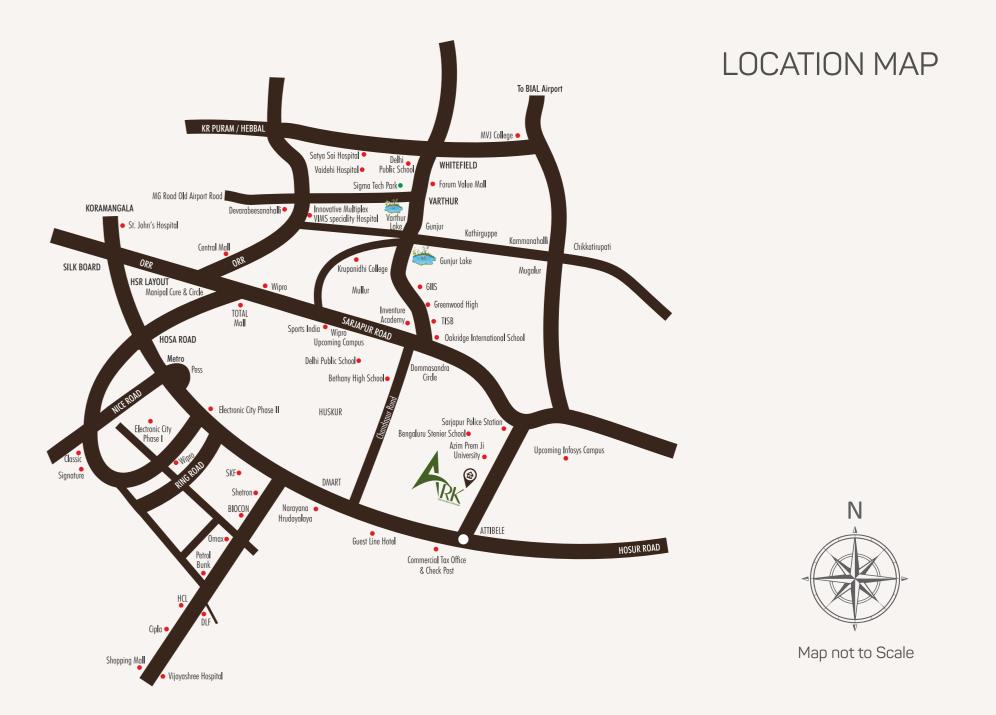

### LOCATION

The project site at Sarjapura is becoming the fastest growing suburb of Bangalore with cool and quite ambience, lush greenery, congestion free roads, easy connectivity and proximity to important social infrastructures.

- 30 minutes drive from all IT Hubs Outer Ring Road, Whitefield and Electronic City
- 5 15 minutes drive to the country's top most schools such as Indus, Greenwood, Oakridge, TISB, Inventure and DPS
- Strategically located on Sarjapura-Attibele Road on NH 35 and Proposed Satellite Town Ring Road

### LOCATION ADVANTAGES

10 Mins

15 Mins

15 Mins

15 Mins

15 Mins

30 Mins

30 Mins

45 Mins

20 Mins

25 Mins

35 Mins

36 Mins

- Apollo Hospital
- Kauvery Hospital
- Columbia Asia Hospital
- Mithra Multi Speciality Hospial

| ) | Place |
|---|-------|
|   |       |

| Whitefield, Belandur | 40 | Min |
|----------------------|----|-----|
| Easy Exit to Hosur   | 20 | Min |
| Electronic city      | 30 | Min |

#### IT/Corporate

| • | Proposed Infosys SEZ | 15 | Mins |
|---|----------------------|----|------|
| • | Main Wipro Campus    | 25 | Mins |
| • | HCL                  | 30 | Mins |
| • | TVS                  | 30 | Mins |
| • | Ashok Layland        | 45 | Mins |