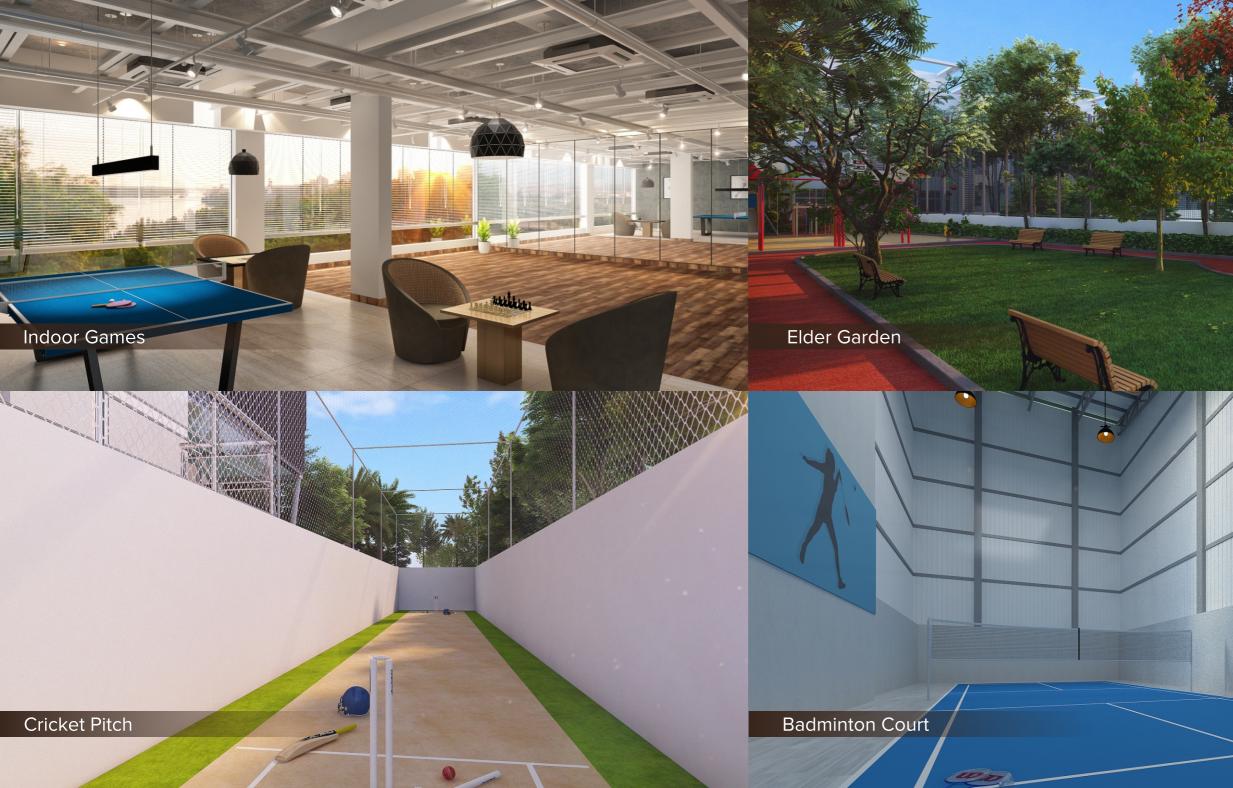

Elder Garden

Golf Putting

Indoor Badminton Court

<u>::-/; </u> ه ه

Healthcare Centre

Skating Zone

Coffee Shop

|₩₩03

Children's Play Area

Basketball Court

₽

Indoor Games

Clubhouse

Modern Gym

Dance Studio

Cricket Pitch