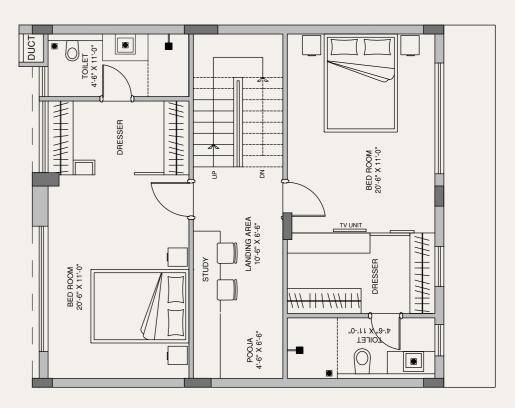

#### Villa Statement

| Built-up Area | 2,750 | Sqft |
|---------------|-------|------|
| UDS           | 1,250 | Sqft |

SECOND FLOOR

FIRST FLOOR

#### STILT FLOOR

| Built-up Area | 2,750 Sqft |
|---------------|------------|
| UDS           | 1,250 Sqft |

STILT FLOOR

FIRST FLOOR

| Built-up Area | 2,700 | Sqft |
|---------------|-------|------|
| UDS           | 1,200 | Sqft |

SECOND FLOOR

STILT FLOOR

FIRST FLOOR

Villa Statement

| Built-up Area | 2,750 Sqft |
|---------------|------------|
| UDS           | 1,250 Sqft |

SECOND FLOOR

STILT FLOOR

FIRST FLOOR

| Built-up Area | 2,750 Sqft |
|---------------|------------|
| UDS           | 1,250 Sqft |