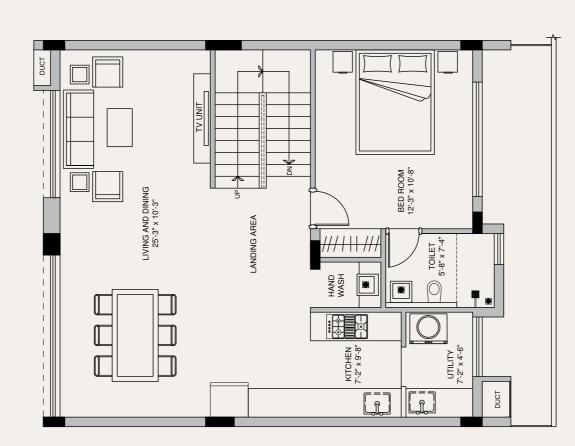

### **APARTMENT FLOOR PLAN**

| Type A - 1 BHK          |  |
|-------------------------|--|
| East Facing - 900 Sq.ft |  |

| Туре В - | 1 BHK |
|----------|-------|
|----------|-------|

West Facing - 900 Sq.ft

Туре С - 1 ВНК

#### Type D - 1 BHK

East Facing - 900 Sq.ft

West Facing - 900 Sq.ft