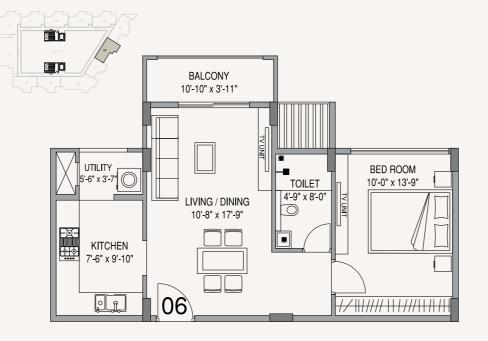

#### Type B -1 BHK

North Facing - 900 Sq.ft

Туре А - 2 ВНК

West Facing - 1255 Sq.ft

West Facing - 1300 Sq.ft