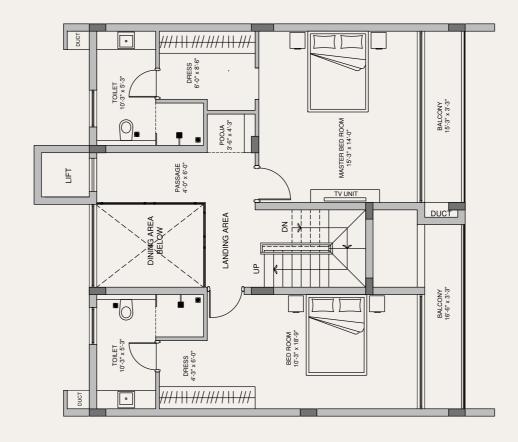

# Master Plan

STILT FLOOR

FIRST FLOOR

#### Villa Statement

| Built-up Area | 3,850 Sqft |
|---------------|------------|
| UDS           | 1,643 Sqft |

SECOND FLOOR

STILT FLOOR

FIRST FLOOR

| Built-up Area | 2,750 Sqft |  |
|---------------|------------|--|
| JDS           | 1,250 Sqft |  |