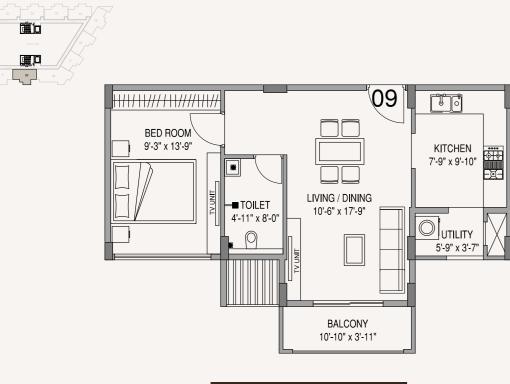

### **APARTMENT FLOOR PLAN**

#### Type B -1 BHK

North Facing - 900 Sq.ft

Туре А - 2 ВНК

West Facing - 1255 Sq.ft

West Facing - 1300 Sq.ft