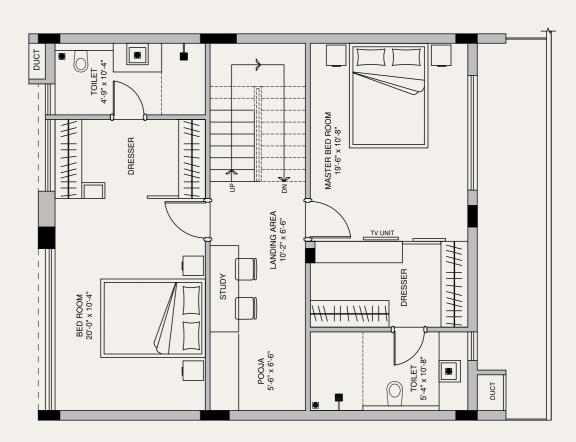

#### Type B -1 BHK

North Facing - 900 Sq.ft

Туре А - 2 ВНК

West Facing - 1255 Sq.ft

West Facing - 1300 Sq.ft

### **APARTMENT FLOOR PLAN**

West Facing - 2010 Sq.ft