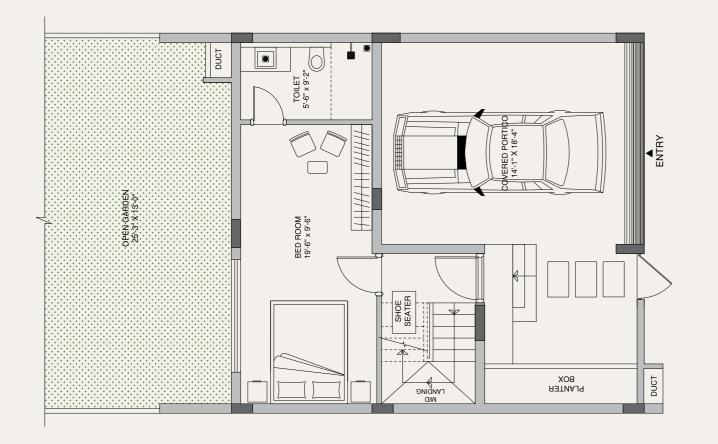

# Master Plan

STILT FLOOR

FIRST FLOOR

#### Villa Statement

| Built-up Area | 3,850 Sqft |
|---------------|------------|
| UDS           | 1,643 Sqft |

SECOND FLOOR

STILT FLOOR

FIRST FLOOR

| Built-up Area | 2,750 Sqft |  |
|---------------|------------|--|
| JDS           | 1,250 Sqft |  |