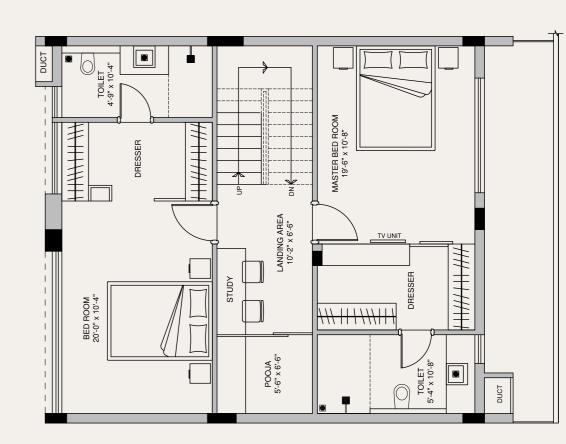

#### Type B -1 BHK

North Facing - 900 Sq.ft

Туре А - 2 ВНК

West Facing - 1255 Sq.ft

West Facing - 1300 Sq.ft

### **APARTMENT FLOOR PLAN**

West Facing - 2010 Sq.ft