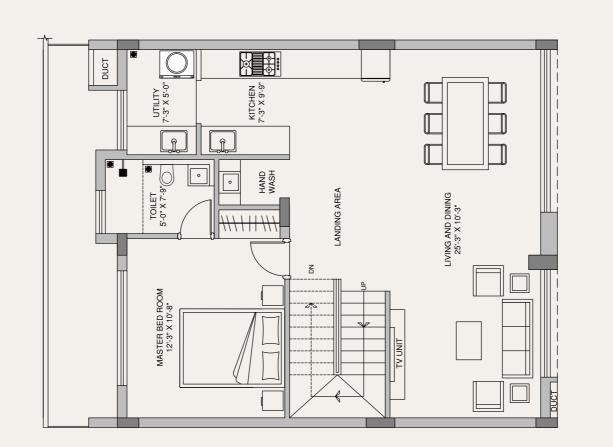

#### Villa Statement

| Built-up Area | 3,850 Sqft |
|---------------|------------|
| UDS           | 1,643 Sqft |

SECOND FLOOR

STILT FLOOR

FIRST FLOOR

| Built-up Area | 2,750 Sqft |  |
|---------------|------------|--|
| JDS           | 1,250 Sqft |  |

FIRST FLOOR