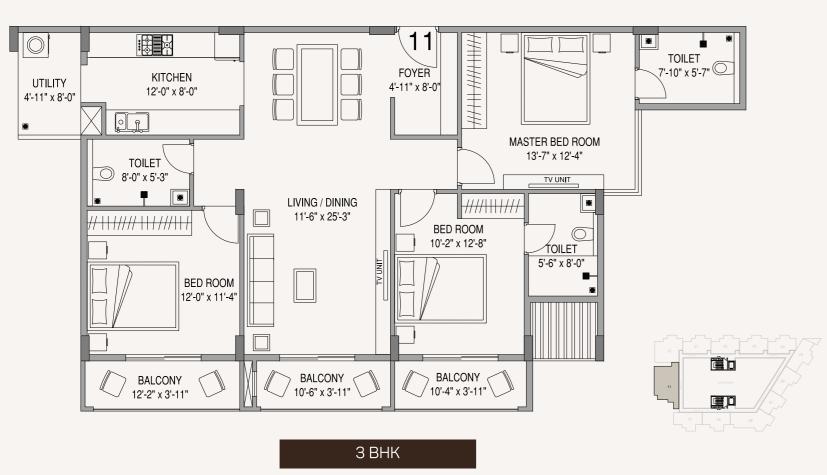

#### Type B -1 BHK

North Facing - 900 Sq.ft

Туре А - 2 ВНК

West Facing - 1255 Sq.ft

West Facing - 1300 Sq.ft

### **APARTMENT FLOOR PLAN**

West Facing - 2010 Sq.ft